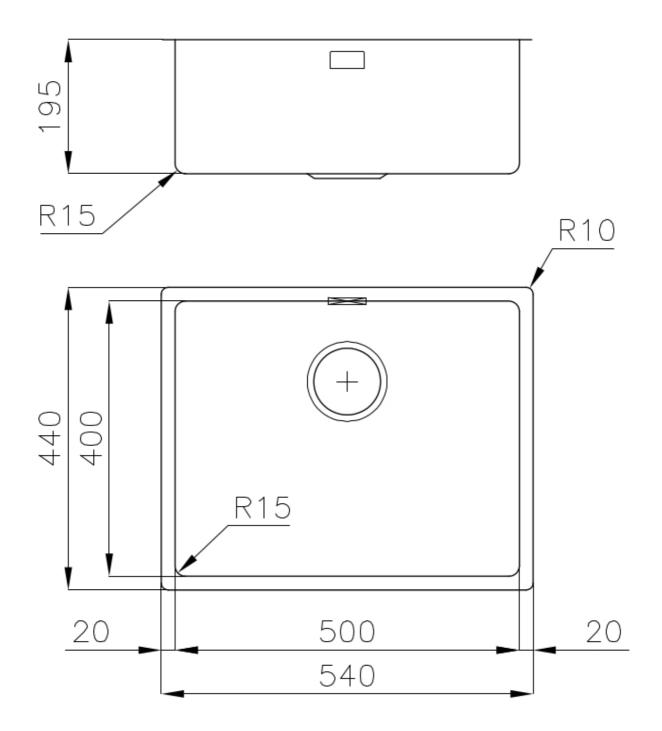

#### DETAILS

| Coloring               | Gold                                                            |
|------------------------|-----------------------------------------------------------------|
| Edge/Installation Type | Undermount                                                      |
| Finish                 | PVD                                                             |
| Material               | AISI 304 stainless steel                                        |
| Texture                | Vintage                                                         |
| Base                   | 60 cm                                                           |
| Dimensions             | 540 x 440 mm                                                    |
| Standard fittings      | Fixing hooks, gasket, drain, overflow and siphon, boxed packing |
| Mixer holes            | No standard holes                                               |

| Built-in hole             | View technical data sheet                                                                                                                                                                                                                                                                                                                    |
|---------------------------|----------------------------------------------------------------------------------------------------------------------------------------------------------------------------------------------------------------------------------------------------------------------------------------------------------------------------------------------|
| Drainer                   | Νο                                                                                                                                                                                                                                                                                                                                           |
| Width                     | 54 cm                                                                                                                                                                                                                                                                                                                                        |
| Bowl dimension            | 500 x 400 mm                                                                                                                                                                                                                                                                                                                                 |
| Number of bowls           | 1 bowl                                                                                                                                                                                                                                                                                                                                       |
| Waste fitting             | 3,5" drain                                                                                                                                                                                                                                                                                                                                   |
| FEATURES                  |                                                                                                                                                                                                                                                                                                                                              |
| VINTAGE PVD               | The prestigious PVD finish combines with the care for detail of the Vintage finish, to create a combination of unique elegance.                                                                                                                                                                                                              |
| Gold                      | The Gold finish is obtained by treating the steel with a physical process called PVD (Physical Vacuum Deposition) which deposits particles of noble metals on the surface. The result is a unique and refined aesthetic effect, and an improvement in the mechanical properties of the steel that is more resistant to shocks and scratches. |
| Basket 3,5" waste fitting | The drain is equipped with a large 3.5" drain, with the practical basket cap that prevents the discharge of solid parts.                                                                                                                                                                                                                     |
| High thickness            | 1mm thick steel. A significant thickness, which guarantees the maximum sturdiness and durability.                                                                                                                                                                                                                                            |
| Perimetral overflow       | The overflow is always a security on the Foster sinks that prevents the overflow of water in case of oversights. The perimeter drain solution improves aesthetics thanks to its square and essential shape.                                                                                                                                  |
| Small radius              | Bowls with squared shapes with a modern design and an increased capacity, for a minimal aesthetics connected with an extreme practicity.                                                                                                                                                                                                     |

#### **TECHNICAL DATA**