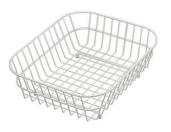

#### **OPTIONAL ACCESSORIES**

**Cestello inox** 8612 000

Glass chopping board 8631 300

HPDE Chopping board 8657 001

HPDE Twin chopping board 8644 101

Stainless steel plate rack 8100 154

Stainless steel plate rack 8100 303 \* only in combination with the accessory 8644 101

White basket 8612 100

White bowl 8153 100

Graters kit with ring-holder and food collection tray 8159 101

\* only in combination with the accessory 8644 101

Stainless steel perforated tray 8151 000 \* only in combination with the accessory 8644 101