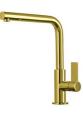

|

#### **TECHNICAL DATA**





### Cut out size Dimensioni per foratura top

#### GALLERY



Foster S.p.A. Via M.S. Ottone, 18-20 42041 Brescello (Reggio Emilia) - Italy

#### **OPTIONAL ACCESSORIES**



**Cestello inox** 8612 000



Glass chopping board 8631 300



HPDE Chopping board 8657 001



HPDE Twin chopping board 8644 101



Stainless steel plate rack 8100 154



Stainless steel plate rack 8100 303 \* only in combination with the accessory 8644 101



White basket 8612 100



White bowl 8153 100



Graters kit with ring-holder and food collection tray 8159 101

\* only in combination with the accessory 8644 101







Stainless steel perforated tray 8151 000 \* only in combination with the accessory 8644 101

Stainless steel plate rack 8100 201

#### **RECOMMENDED PAIRINGS**



Mixer Tap Omega Gold 8497 700