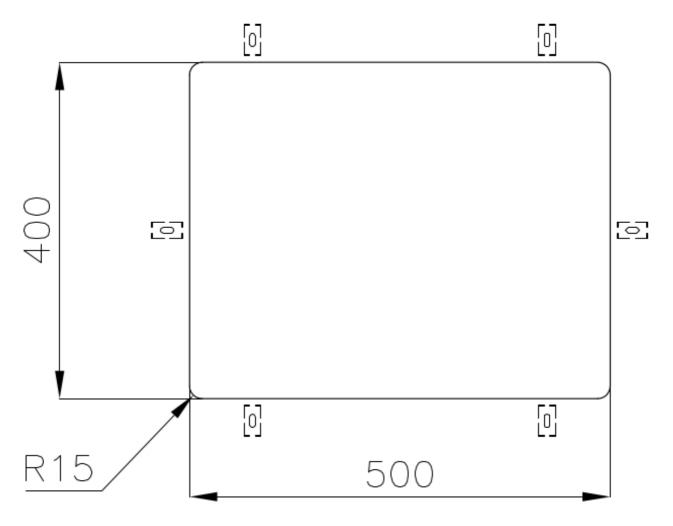

|
| Perimetral overflow       | The overflow is always a security on the Foster sinks that prevents the overflow of water in case of oversights. The perimeter drain solution improves aesthetics thanks to its square and essential shape.                                                                                                                                  |
| Small radius              | Bowls with squared shapes with a modern design and an increased capacity, for a minimal aesthetics connected with an extreme practicity.                                                                                                                                                                                                     |

#### **TECHNICAL DATA**





### Cut out size Dimensioni per foratura top

#### GALLERY



Foster S.p.A. Via M.S. Ottone, 18-20 42041 Brescello (Reggio Emilia) - Italy

#### **OPTIONAL ACCESSORIES**



**Cestello inox** 8612 000



Glass chopping board 8631 300



HPDE Chopping board 8657 001



HPDE Twin chopping board 8644 101



Stainless steel plate rack 8100 154



Stainless steel plate rack 8100 303 \* only in combination with the accessory 8644 101



White basket 8612 100



White bowl 8153 100



Graters kit with ring-holder and food collection tray 8159 101

\* only in combination with the accessory 8644 101







Stainless steel perforated tray 8151 000 \* only in combination with the accessory 8644 101

Stainless steel plate rack 8100 201

#### **RECOMMENDED PAIRINGS**



Mixer Tap Omega Gold 8497 700