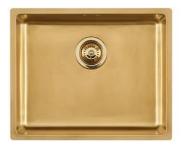

### Sink KE - R15 Vintage Gold

Kitchen Sinks Code: 2155 889

#### DETAILS

| Coloring               | Gold                                                            |
|------------------------|-----------------------------------------------------------------|
| Edge/Installation Type | Undermount                                                      |
| Finish                 | PVD                                                             |
| Material               | AISI 304 stainless steel                                        |
| Texture                | Vintage                                                         |
| Base                   | 60 cm                                                           |
| Dimensions             | 540 x 440 mm                                                    |
| Standard fittings      | Fixing hooks, gasket, drain, overflow and siphon, boxed packing |
| Mixer holes            | No standard holes                                               |