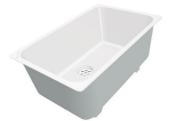

### Sink KE - R15 Vintage Gold

Kitchen Sinks Code: 2155 889

#### DETAILS

| Coloring               | Gold                                                            |
|------------------------|-----------------------------------------------------------------|
| Edge/Installation Type | Undermount                                                      |
| Finish                 | PVD                                                             |
| Material               | AISI 304 stainless steel                                        |
| Texture                | Vintage                                                         |
| Base                   | 60 cm                                                           |
| Dimensions             | 540 x 440 mm                                                    |
| Standard fittings      | Fixing hooks, gasket, drain, overflow and siphon, boxed packing |
| Mixer holes            | No standard holes                                               |

| Built-in hole             | View technical data sheet                                                                                                                                                                                                                                                                                                                    |
|---------------------------|----------------------------------------------------------------------------------------------------------------------------------------------------------------------------------------------------------------------------------------------------------------------------------------------------------------------------------------------|
| Drainer                   | Νο                                                                                                                                                                                                                                                                                                                                           |
| Width                     | 54 cm                                                                                                                                                                                                                                                                                                                                        |
| Bowl dimension            | 500 x 400 mm                                                                                                                                                                                                                                                                                                                                 |
| Number of bowls           | 1 bowl                                                                                                                                                                                                                                                                                                                                       |
| Waste fitting             | 3,5" drain                                                                                                                                                                                                                                                                                                                                   |
| FEATURES                  |                                                                                                                                                                                                                                                                                                                                              |
| VINTAGE PVD               | The prestigious PVD finish combines with the care for detail of the Vintage finish, to create a combination of unique elegance.                                                                                                                                                                                                              |
| Gold                      | The Gold finish is obtained by treating the steel with a physical process called PVD (Physical Vacuum Deposition) which deposits particles of noble metals on the surface. The result is a unique and refined aesthetic effect, and an improvement in the mechanical properties of the steel that is more resistant to shocks and scratches. |
| Basket 3,5" waste fitting | The drain is equipped with a large 3.5" drain, with the practical basket cap that prevents the discharge of solid parts.                                                                                                                                                                                                                     |
| High thickness            | 1mm thick steel. A significant thickness, which guarantees the maximum sturdiness and durability.                                                                                                                                                                                                                                            |
| Perimetral overflow       | The overflow is always a security on the Foster sinks that prevents the overflow of water in case of oversights. The perimeter drain solution improves aesthetics thanks to its square and essential shape.                                                                                                                                  |
| Small radius              | Bowls with squared shapes with a modern design and an increased capacity, for a minimal aesthetics connected with an extreme practicity.                                                                                                                                                                                                     |